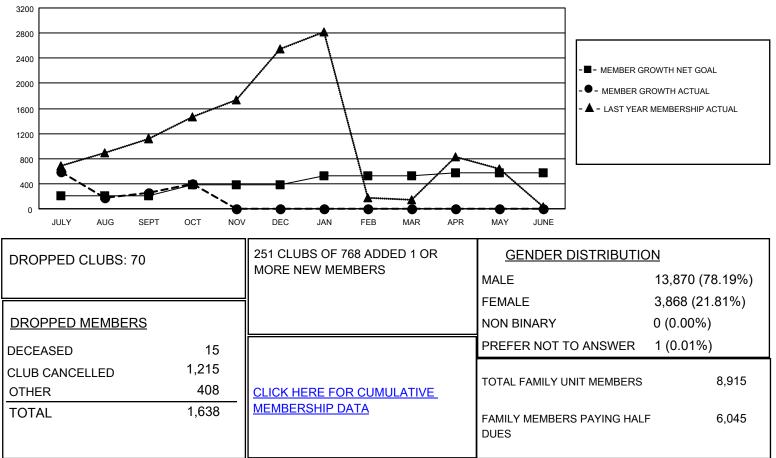

## GAT MONTHLY MEMBERSHIP PROGRESS REPORT Results as of: 10/31/2021

**Multiple District 315** 

LOCATION: REP OF BANGLADESH

| Clubs                 |               |           |               | Members               |                           |                         |                                                    |
|-----------------------|---------------|-----------|---------------|-----------------------|---------------------------|-------------------------|----------------------------------------------------|
| RESULTS FOR 2021-2022 |               |           |               | RESULTS FOR 2021-2022 |                           |                         |                                                    |
| QUARTER               | NEW CLUB GOAL | NEW CLUBS | DROPPED CLUBS | QUARTER               | MEMBER GROWTH NET<br>GOAL | MEMBER GROWTH<br>ACTUAL | DROPPED<br>MEMBERS ACTUAL<br>(including transfers) |
| JULY/AUG/SEPT         | 39            | 43        | 66            | JULY/AUG/SE           | PT 209                    | 1,852                   | 1,460                                              |
| OCT/NOV/DEC           | 21            | 4         | 4             | OCT/NOV/DE            | C 173                     | 326                     | 178                                                |
| JAN/FEB/MAR           | 11            | 0         | 0             | JAN/FEB/MAF           | 139                       | 0                       | 0                                                  |
| APR/MAY/JUNE          | 5             | 0         | 0             | APR/MAY/JUN           | NE 53                     | 0                       | 0                                                  |

- -■- CURRENT YEAR GOALS FOR NEW CLUBS
- - CURRENT YEAR ACTUAL NEW CLUBS
- ▲ LAST YEAR ACTUAL NEW CLUBS

GOALS AND ACTUAL MEMBERS CUMULATIVE