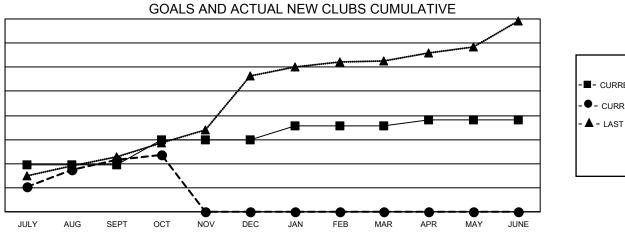

## GAT MONTHLY MEMBERSHIP PROGRESS REPORT Results as of: 10/31/2021

**Multiple District 315** 

LOCATION: REP OF BANGLADESH

| Clubs                 |               |           |               | Members               |                           |                         |                                                    |
|-----------------------|---------------|-----------|---------------|-----------------------|---------------------------|-------------------------|----------------------------------------------------|
| RESULTS FOR 2021-2022 |               |           |               | RESULTS FOR 2021-2022 |                           |                         |                                                    |
| QUARTER               | NEW CLUB GOAL | NEW CLUBS | DROPPED CLUBS | QUARTER               | MEMBER GROWTH NET<br>GOAL | MEMBER GROWTH<br>ACTUAL | DROPPED<br>MEMBERS ACTUAL<br>(including transfers) |
| JULY/AUG/SEPT         | 39            | 43        | 66            | JULY/AUG/SE           | PT 209                    | 1,852                   | 1,460                                              |
| OCT/NOV/DEC           | 21            | 4         | 4             | OCT/NOV/DE            | C 173                     | 326                     | 178                                                |
| JAN/FEB/MAR           | 11            | 0         | 0             | JAN/FEB/MAF           | 139                       | 0                       | 0                                                  |
| APR/MAY/JUNE          | 5             | 0         | 0             | APR/MAY/JUN           | NE 53                     | 0                       | 0                                                  |

- -■- CURRENT YEAR GOALS FOR NEW CLUBS
- - CURRENT YEAR ACTUAL NEW CLUBS
- ▲ LAST YEAR ACTUAL NEW CLUBS

GOALS AND ACTUAL MEMBERS CUMULATIVE